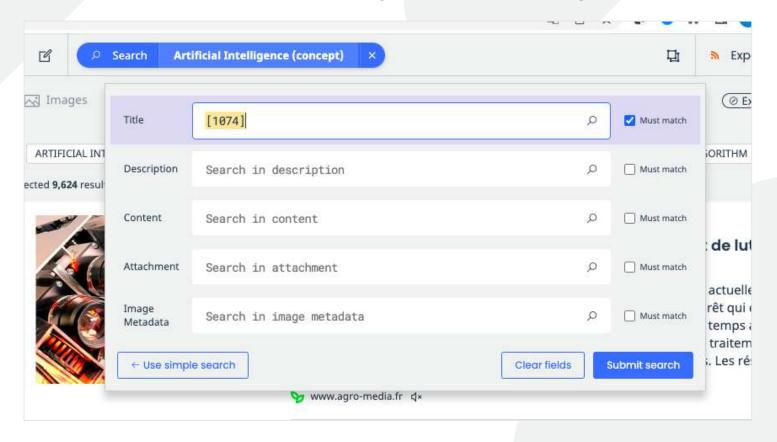

### More advanced queries in SEARCH mode

- Simple Search Bar
- Advanced Search form including concept usage