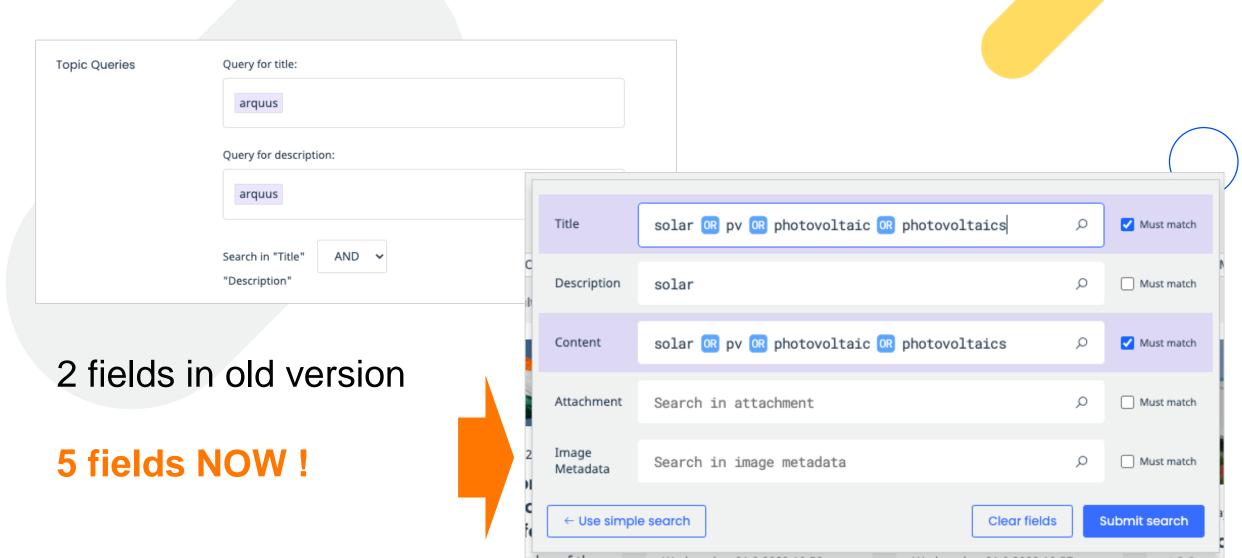

### More advanced queries in WATCH mode

### More advanced queries in WATCH mode

CUMULATIVE use of previously reserved filters in SEARCH-EXPLORE mode

### More advanced queries in SEARCH mode

- Simple Search Bar
- Advanced Search form including concept usage