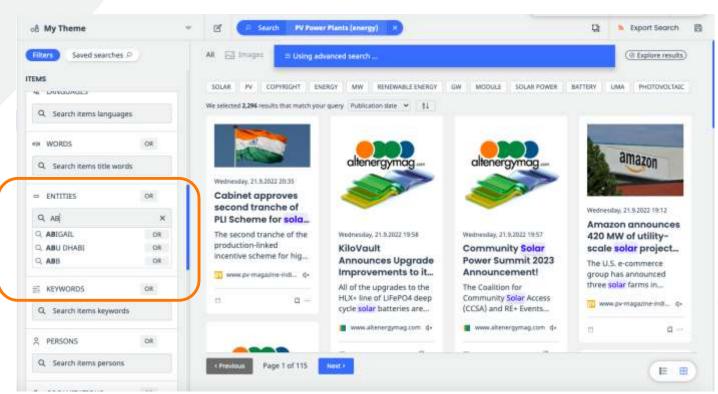

### **TOTAL** sourcing flexibility

- Be able to work on part of all Cikisi sources using new filters (country, type, domain name)
  - Formerly this possibility required the selection of a Category
- Be able to call upon different sets of data (sources) within the same theme depending on the search
  - Query « Coca-Cola » in category « News »
  - Query « Sprite » in source type « Twitter »

### More advanced queries in SEARCH mode

- Simple Search Bar
- Advanced Search form including concept usage

### Other benefits...

- Ability to save searches in collections and therefore structure it
- « MUTE » -> On item domain name
  - More accurate in case of « news aggregator »