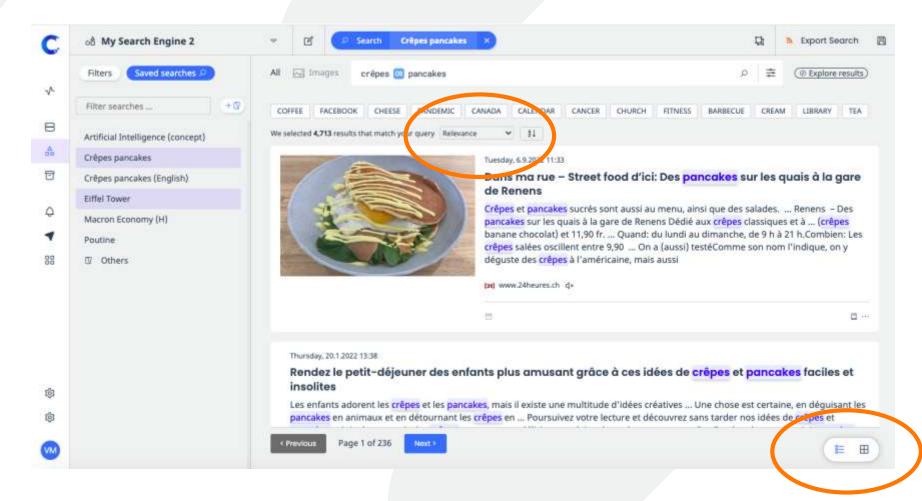

### More advanced queries in SEARCH mode

- Simple Search Bar
- Advanced Search form including concept usage

### Other benefits...

- Ability to save searches in collections and therefore structure it
- « MUTE » -> On item domain name
  - More accurate in case of « news aggregator »