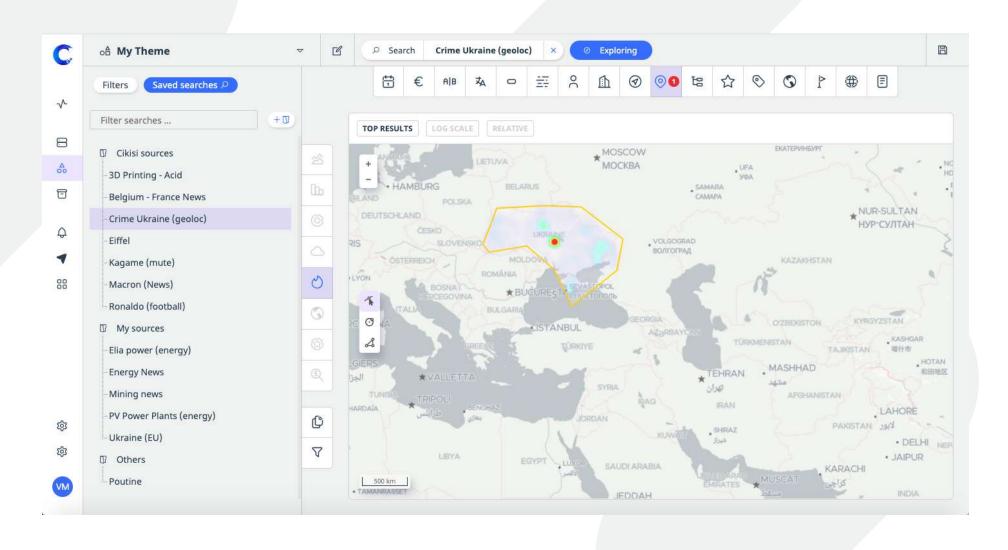

ed interface - History

04/2017: Theme Tabloid / Static Data Viz / Searches

06/2018: Theme Tabloid / Theme Diamond / Static DataViz / Searches

03/2020: Theme WATCH / Theme SEARCH / EXPLORE (Dynamic DataViz) / Searches

03/2022: Theme WATCH / Theme SEARCH-EXPLORE+/ Searches

09/2022: Theme SEARCH-EXPLORE



### Single and simplified interface

Searches and Topics become Saved Searches

Until 09/28/2022

Until 29/09/2022



### Single and simplified interface



The search menu and table disappear!

The search is saved within the theme or collection from which it originated

### More advanced queries in WATCH mode



### More advanced queries in WATCH mode

CUMULATIVE use of previously reserved filters in SEARCH-EXPLORE mode





#### Navigating from one search to another in EXPLORE mode



### **TOTAL** sourcing flexibility

- Be able to work on part of all Cikisi sources using new filters (country, type, domain name)
  - Formerly this possibility required the selection of a Category
- Be able to call upon different sets of data (sources) within the same theme depending on the search
  - Query « Coca-Cola » in category « News »
  - Query « Sprite » in source type « Twitter »

### More advanced queries in SEARCH mode

- Simple Search Bar
- Advanced Search form including concept usage



### Other benefits...

- Ability to save searches in collections and therefore structure it
- « MUTE » -> On item domain name
  - More accurate in case of « news aggregator »



### Saving User Preferences

#### Per THEME and per USER, we now save preferences

#### Already saved:

- Sort by.